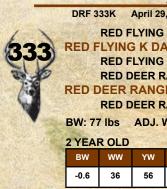

Red Deer Range Dash 333K

DRF 333K April 29, 2022 2283974 Angus

**RED FLYING K JULIAN 139B RED FLYING K DASH 57E RED FLYING K QUIN 81C RED DEER RANGE ALAIN 16Z RED DEER RANGE SHAWNEE 79D RED DEER RANGE SHAWNEE 974X** BW: 77 lbs ADJ. WW: 678 lbs

BW WW YW М 30

Deer Range Farms

Red Deer Range Buck 346K DRF 346K March 23, 2022 2264469 Angus **RED FLYING K NEPTUNE 28Z RED FLYING K BUCKSHOT 68C RED FLYING K DYNASTY 178W RED DEER RANGE GLITZ 56A RED DEER RANGE KURUBA 261E RED DEER RANGE KURUBA 92B** BW: 93 lbs ADJ. WW: 731 lbs 2 VEAD OLD