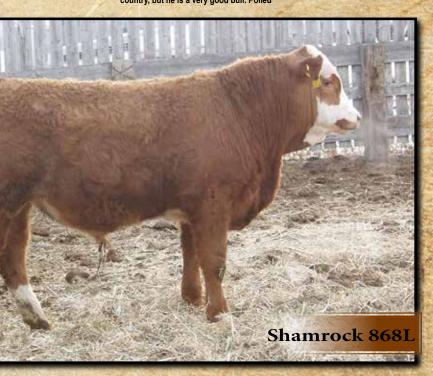

Retaining 1/3 semen interest.

Yearling Bulls

Deer Range Ghamrock 868 L

DRF 868L March 14, 2023 SG1461453 Simmental Yearling Bull

**FSMB POL EDDY 3E** 

**BMS POL BRENDA 8C** 

**DESS PATHFINDER 6E** 

**DEER RANGE ALPHA 804H** 

Jesse has a PB Simmental cow who raised this attractive calf sired by the Fullblood bull, Shamrock, He won't be carrying the condition compared to other SIMM bulls around the country, but he is a very good bull. Polled