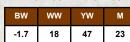

BW: 84 lbs ADJ. 205 WW: 660 lbs

Head Games offers some alternative genetics and type to the herd. His calves all follow his pattern of moderate frame with thickness and muscle. They were born easily to first calf heifers. Sire of Lots 413, 417, 428, 429 and 432