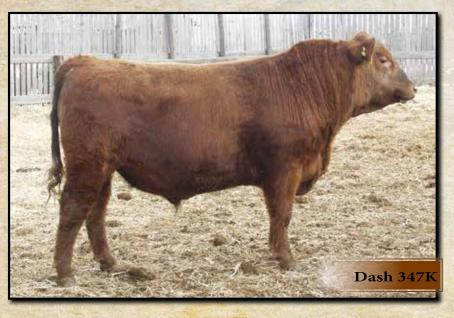

Dash was our mainstay calving ease bull until he was fully mature when we bred some of our larger framed cows to him. Even though he is calving ease, his calves are long bodied and perform well. Major foot improved. Semen is available through Deer Range. Sire of Lots 8, 93, 159, 162, 182, 309, 310, 333, 347 and 353