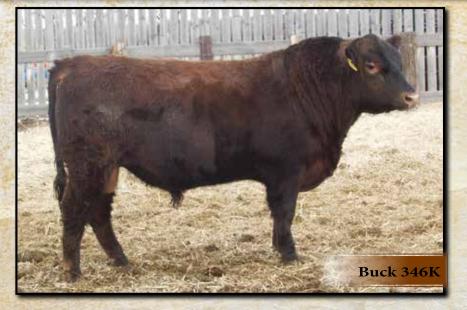

BW WW YW М 30

Deer Range Farms

Red Deer Range Buck 346K DRF 346K March 23, 2022 2264469 Angus **RED FLYING K NEPTUNE 28Z RED FLYING K BUCKSHOT 68C RED FLYING K DYNASTY 178W RED DEER RANGE GLITZ 56A RED DEER RANGE KURUBA 261E RED DEER RANGE KURUBA 92B** BW: 93 lbs ADJ. WW: 731 lbs 2 VEAD OLD

| 1   | BW  | ww | YW | м  |   |
|-----|-----|----|----|----|---|
| 100 | 3.9 | 40 | 69 | 27 | 1 |

346K has always been a favourite, dark colour and a herd bull presence. His dam is a model angus cow.

Red Deer Range Paydirt 354K DRF 354K April 26, 2022 2266389 Angus **RED BAR-E-L GAMBLER 87X RED BAR-E-L PAYDIRT 55Z RED BAR-E-L GENIE 156T RED FLYING K BUCKSHOT 68C RED DEER RANGE XACT 162E RED DEER RANGE CHEROKEE 26Z** BW: 90 lbs ADJ. WW: 546 lbs