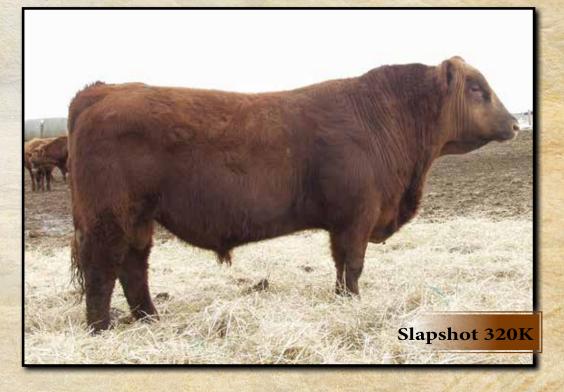

| 2 YEAR OLD |    |    |    |  |  |
|------------|----|----|----|--|--|
| BW         | ww | YW | М  |  |  |
| -1.6       | 32 | 51 | 27 |  |  |

309

Two Yr Old Angus Bulls 9 Red Deer Range Glapshot 320K DRF 320K March 30, 2022 2264934 Angus **RED FLYING K NEPTUNE 28Z RED FLYING K BUCKSHOT 68C RED FLYING K DYNASTY 178W RED DEER RANGE GLITZ 56A RED DEER RANGE LUNA 874D RED DEER RANGE LUNA 600S** BW: 99 lbs ADJ. WW: 755 lbs 2 YEAR OLD BW WW YW M 4.6 48 77 26 The power bull of the pen, he will add frame and pounds on the ground.