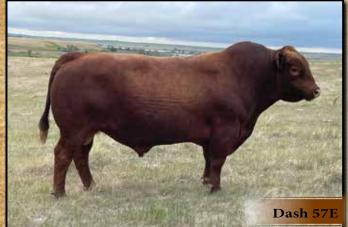

Dash was our mainstay calving ease bull until he was fully mature when we bred some of our larger framed cows to him. Even though he is calving ease, his calves are long bodied and perform well. Major foot improved. Semen is available through Deer Range. Sire of Lots 8, 93, 159, 162, 182, 309, 310, 333, 347 and 353

Red Flying K Dash 57E feet... We have been selecting herd bulls with the best feet in the industry. Let me tell you, this isn't an easy task, but it's paying off as you will see in the bull pen.

Red Deer Range Pluto 357G DRF 357G April 4, 2019 2184473 Angus