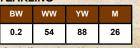

DRF 388L March 13, 2023 2327114 Angus Yearling Bull

**RED 9 MILE FRANCHISE 6305 RED BRYLOR OTM FRANCHISE 149F RED BRYLOR OTHC REBA 49D RED ACC BIG SHOT 118E RED WRAZ ARDATH 16G RED BLAIR'S ARDATH 110A** BW: 89 lbs WW: 799 lbs YEARLING BW WW YW M 2.5 69 117 29 We showed this calf with his dam at the pen show in Swift Current. He is a powerful calf and hard to part with