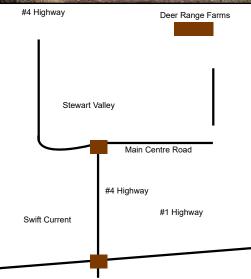

#### Directions

Travel on Highway #4 32 km north of Swift Current to Stewart Valley. go 0.5km north of Stewart Valley and turn east on Main Centre Road and travel 12km. Turn north and travel 1.5kms to the ranch. (Map located on back cover)

RT: Deer Range Farms Box 159 Stewart Valley, SK S0N 2P0

Deer Range Farms RED ANGUS AND SIMMENTAL BULL SALE

Monday, March 11, 2024 2:00pm, At The Ranch Stewart Valley, SK

Directions to the Ranch Travel on Highway #4 32 kms north of Swift Current to Stewart Valley.

Go 0.5 km north of Stewart Valley and turn east on Main Centre Road and travel 12 km.

Turn North and travel 1.5 kms to the ranch.