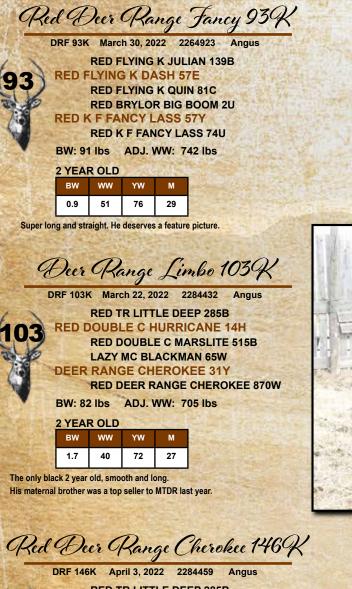

 BW
 WW
 YW
 M

 1.1
 38
 73
 24

We used this Redemption grandson because of his strong mother. His calves are long and stylish. Sire of Lots 395, 406 and 408

Hurricane was purchased as the second high seller from Double C. This past year most of our heifers had Hurricane calves with no trouble at all. His progeny are moderate, muscular, and have fantastic hair coats. Sire of Lots 44, 97, 103, 146, 158, 254, 270 and 358

Red Deer Range Hurricane 44K

| A CONTRACTOR OF THE OWNER OF THE | 11 Y Y Y Y Y Y Y Y Y Y Y Y Y Y Y Y Y Y | CONVERSION AND         | 0         |       | A DEPOSIT OF L | ALL DESCRIPTION OF ALL DESCRIPTI |
|----------------------------------------------------------------------------------------------------------------|----------------------------------------|------------------------|-----------|-------|----------------|--------------------------------------------------------------------------------------------------------------------------------------------------------------------------------------------------------------------------------------------------------------------------------------------------------------------------------------------------------------------------------------------------------------------------------------------------------------------------------------------------------------------------------------------------------------------------------------------------------------------------------------------------------------------------------------------------------------------------------------------------------------------------------------------------------------------------------------------------------------------------------------------------------------------------------------------------------------------------------------------------------------------------------------------------------------------------------------------------------------------------------------------------------------------------------------------------------------------------------------------------------------------------------------------------------------------------------------------------------------------------------------------------------------------------------------------------------------------------------------------------------------------------------------------------------------------------------------------------------------------------------------------------------------------------------------------------------------------------------------------------------------------------------------------------------------------------------------------------------------------------------------------------------------------------------------------------------------------------------------------------------------------------------------------------------------------------------------------------------------------------------|
|                                                                                                                | DRF 44M                                | ( Apri                 | 1 18, 202 | 22 2  | 284463         | Angus                                                                                                                                                                                                                                                                                                                                                                                                                                                                                                                                                                                                                                                                                                                                                                                                                                                                                                                                                                                                                                                                                                                                                                                                                                                                                                                                                                                                                                                                                                                                                                                                                                                                                                                                                                                                                                                                                                                                                                                                                                                                                                                          |
| 1                                                                                                              |                                        | RED T                  | R LITT    | LE DE | EEP 285        | 5B                                                                                                                                                                                                                                                                                                                                                                                                                                                                                                                                                                                                                                                                                                                                                                                                                                                                                                                                                                                                                                                                                                                                                                                                                                                                                                                                                                                                                                                                                                                                                                                                                                                                                                                                                                                                                                                                                                                                                                                                                                                                                                                             |
| N                                                                                                              | RED D                                  | OUBL                   | ECH       | IURR  | ICANE          | 14H                                                                                                                                                                                                                                                                                                                                                                                                                                                                                                                                                                                                                                                                                                                                                                                                                                                                                                                                                                                                                                                                                                                                                                                                                                                                                                                                                                                                                                                                                                                                                                                                                                                                                                                                                                                                                                                                                                                                                                                                                                                                                                                            |
| V                                                                                                              |                                        | RED D                  | OUBL      | ЕСМ   | ARSLIT         | TE 515B                                                                                                                                                                                                                                                                                                                                                                                                                                                                                                                                                                                                                                                                                                                                                                                                                                                                                                                                                                                                                                                                                                                                                                                                                                                                                                                                                                                                                                                                                                                                                                                                                                                                                                                                                                                                                                                                                                                                                                                                                                                                                                                        |
| P                                                                                                              |                                        | RED S                  | IX MIL    | E SAP | <b>KIC 832</b> | S                                                                                                                                                                                                                                                                                                                                                                                                                                                                                                                                                                                                                                                                                                                                                                                                                                                                                                                                                                                                                                                                                                                                                                                                                                                                                                                                                                                                                                                                                                                                                                                                                                                                                                                                                                                                                                                                                                                                                                                                                                                                                                                              |
| 5                                                                                                              | RED D                                  | DEER                   | RANG      | E LU  | CY 957         | 7W                                                                                                                                                                                                                                                                                                                                                                                                                                                                                                                                                                                                                                                                                                                                                                                                                                                                                                                                                                                                                                                                                                                                                                                                                                                                                                                                                                                                                                                                                                                                                                                                                                                                                                                                                                                                                                                                                                                                                                                                                                                                                                                             |
|                                                                                                                |                                        | RED D                  | EER R     | ANG   | LUCY           | 545T                                                                                                                                                                                                                                                                                                                                                                                                                                                                                                                                                                                                                                                                                                                                                                                                                                                                                                                                                                                                                                                                                                                                                                                                                                                                                                                                                                                                                                                                                                                                                                                                                                                                                                                                                                                                                                                                                                                                                                                                                                                                                                                           |
| BW: 83 lbs ADJ. WW: 659 lbs                                                                                    |                                        |                        |           |       |                |                                                                                                                                                                                                                                                                                                                                                                                                                                                                                                                                                                                                                                                                                                                                                                                                                                                                                                                                                                                                                                                                                                                                                                                                                                                                                                                                                                                                                                                                                                                                                                                                                                                                                                                                                                                                                                                                                                                                                                                                                                                                                                                                |
|                                                                                                                | 2 YEA                                  | ROLD                   | 1 5       |       |                | Star Star                                                                                                                                                                                                                                                                                                                                                                                                                                                                                                                                                                                                                                                                                                                                                                                                                                                                                                                                                                                                                                                                                                                                                                                                                                                                                                                                                                                                                                                                                                                                                                                                                                                                                                                                                                                                                                                                                                                                                                                                                                                                                                                      |
|                                                                                                                | вw                                     | ww                     | YW        | м     |                |                                                                                                                                                                                                                                                                                                                                                                                                                                                                                                                                                                                                                                                                                                                                                                                                                                                                                                                                                                                                                                                                                                                                                                                                                                                                                                                                                                                                                                                                                                                                                                                                                                                                                                                                                                                                                                                                                                                                                                                                                                                                                                                                |
|                                                                                                                | 2.3                                    | 42                     | 69        | 25    |                | And the                                                                                                                                                                                                                                                                                                                                                                                                                                                                                                                                                                                                                                                                                                                                                                                                                                                                                                                                                                                                                                                                                                                                                                                                                                                                                                                                                                                                                                                                                                                                                                                                                                                                                                                                                                                                                                                                                                                                                                                                                                                                                                                        |
|                                                                                                                | the most c                             | A Real Products of the |           |       |                |                                                                                                                                                                                                                                                                                                                                                                                                                                                                                                                                                                                                                                                                                                                                                                                                                                                                                                                                                                                                                                                                                                                                                                                                                                                                                                                                                                                                                                                                                                                                                                                                                                                                                                                                                                                                                                                                                                                                                                                                                                                                                                                                |

Extremely smooth, loads of hair, from a consistent cow who raised 11 top end calves before she retired.

Two Yr Old Angus Bulls

Red Deer Range Hurricane 76K

|           | DRF 76     | K May | 31, 202 | 22 Pe   | nding       | Angus   | 1      |
|-----------|------------|-------|---------|---------|-------------|---------|--------|
| ~         |            | RED T | R LITT  | LE DE   | EP 285      | в       |        |
| 76        | RED D      | OUB   | ECH     | IURRI   | CANE        | 14H     |        |
| 19)       | St. Starte | RED D | OUBL    | ECM     | ARSLIT      | E 515B  | Sec. 1 |
|           | 1136       | RED D | EER R   | ANGE    | CEO 9       | 8R      |        |
| 10        | RED C      | DEER  | RANG    | E LA    | KME 9       | 51X     |        |
| 6         |            | RED D | EER R   | ANGE    | LAKM        | E 357T  | 100    |
|           | BW: 76     | 6 lbs | WW:     | 646 lb: | S.          | 14      | R      |
|           | 2 YEA      | ROLD  |         |         |             |         |        |
| S. Martin | BW         | ww    | YW      | М       | 143         | 19 a    |        |
|           | 1.8        | 36    | 60      | -       | Planter and | and the | Ê      |
|           |            |       |         |         |             |         |        |