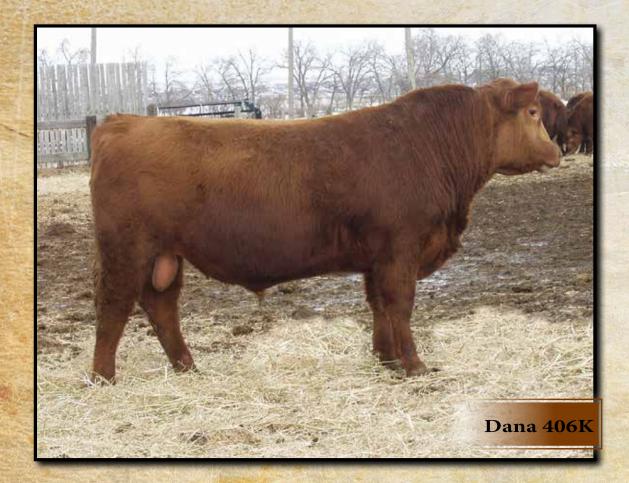

2 YEAR OLD

Red Deer Range Dana 406K

**RED DEER RANGE PLUTO 357G** 

**RED DEER RANGE DANA 234G** 

BW: 93 lbs ADJ. WW: 687 lbs

BW WW YW M

39 70

Long spined, free moving and fantastic confirmation

2 YEAR OLD

2.5

**RED FLYING K DASH 57E** 

DRF 406K April 1, 2022 2306453 Angus

**RED DEER RANGE ZONE 241E** 

**RED DEER RANGE DANA 234E** 

26

**RED REBEL CREEK REDEMPTION 11C** 