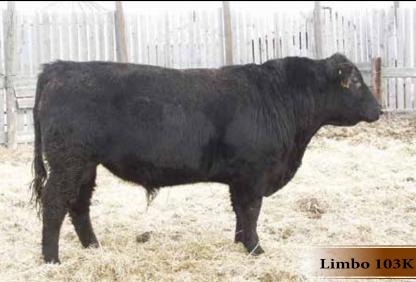

 BW
 WW
 YW
 M

 1.1
 38
 73
 24

We used this Redemption grandson because of his strong mother. His calves are long and stylish. Sire of Lots 395, 406 and 408

Hurricane was purchased as the second high seller from Double C. This past year most of our heifers had Hurricane calves with no trouble at all. His progeny are moderate, muscular, and have fantastic hair coats. Sire of Lots 44, 97, 103, 146, 158, 254, 270 and 358

Red Deer Range Hurricane 44K

| A CONTRACTOR OF THE OWNER OF THE | 11 Y Y Y Y Y Y Y Y Y Y Y Y Y Y Y Y Y Y | CONVERSION AND         | 0         |       | A DEPOSIT OF L | ALL DESCRIPTION OF ALL DESCRIPTI |
|----------------------------------------------------------------------------------------------------------------|----------------------------------------|------------------------|-----------|-------|----------------|--------------------------------------------------------------------------------------------------------------------------------------------------------------------------------------------------------------------------------------------------------------------------------------------------------------------------------------------------------------------------------------------------------------------------------------------------------------------------------------------------------------------------------------------------------------------------------------------------------------------------------------------------------------------------------------------------------------------------------------------------------------------------------------------------------------------------------------------------------------------------------------------------------------------------------------------------------------------------------------------------------------------------------------------------------------------------------------------------------------------------------------------------------------------------------------------------------------------------------------------------------------------------------------------------------------------------------------------------------------------------------------------------------------------------------------------------------------------------------------------------------------------------------------------------------------------------------------------------------------------------------------------------------------------------------------------------------------------------------------------------------------------------------------------------------------------------------------------------------------------------------------------------------------------------------------------------------------------------------------------------------------------------------------------------------------------------------------------------------------------------------|
|                                                                                                                | DRF 44M                                | ( Apri                 | 1 18, 202 | 22 2  | 284463         | Angus                                                                                                                                                                                                                                                                                                                                                                                                                                                                                                                                                                                                                                                                                                                                                                                                                                                                                                                                                                                                                                                                                                                                                                                                                                                                                                                                                                                                                                                                                                                                                                                                                                                                                                                                                                                                                                                                                                                                                                                                                                                                                                                          |
| 1                                                                                                              |                                        | RED T                  | R LITT    | LE DE | EEP 285        | 5B                                                                                                                                                                                                                                                                                                                                                                                                                                                                                                                                                                                                                                                                                                                                                                                                                                                                                                                                                                                                                                                                                                                                                                                                                                                                                                                                                                                                                                                                                                                                                                                                                                                                                                                                                                                                                                                                                                                                                                                                                                                                                                                             |
| N                                                                                                              | RED D                                  | OUBL                   | ECH       | IURR  | ICANE          | 14H                                                                                                                                                                                                                                                                                                                                                                                                                                                                                                                                                                                                                                                                                                                                                                                                                                                                                                                                                                                                                                                                                                                                                                                                                                                                                                                                                                                                                                                                                                                                                                                                                                                                                                                                                                                                                                                                                                                                                                                                                                                                                                                            |
| V                                                                                                              |                                        | RED D                  | OUBL      | ЕСМ   | ARSLIT         | TE 515B                                                                                                                                                                                                                                                                                                                                                                                                                                                                                                                                                                                                                                                                                                                                                                                                                                                                                                                                                                                                                                                                                                                                                                                                                                                                                                                                                                                                                                                                                                                                                                                                                                                                                                                                                                                                                                                                                                                                                                                                                                                                                                                        |
| P                                                                                                              |                                        | RED S                  | IX MIL    | E SAP | <b>KIC 832</b> | S                                                                                                                                                                                                                                                                                                                                                                                                                                                                                                                                                                                                                                                                                                                                                                                                                                                                                                                                                                                                                                                                                                                                                                                                                                                                                                                                                                                                                                                                                                                                                                                                                                                                                                                                                                                                                                                                                                                                                                                                                                                                                                                              |
| 5                                                                                                              | RED D                                  | DEER                   | RANG      | E LU  | CY 957         | 7W                                                                                                                                                                                                                                                                                                                                                                                                                                                                                                                                                                                                                                                                                                                                                                                                                                                                                                                                                                                                                                                                                                                                                                                                                                                                                                                                                                                                                                                                                                                                                                                                                                                                                                                                                                                                                                                                                                                                                                                                                                                                                                                             |
|                                                                                                                |                                        | RED D                  | EER R     | ANG   | LUCY           | 545T                                                                                                                                                                                                                                                                                                                                                                                                                                                                                                                                                                                                                                                                                                                                                                                                                                                                                                                                                                                                                                                                                                                                                                                                                                                                                                                                                                                                                                                                                                                                                                                                                                                                                                                                                                                                                                                                                                                                                                                                                                                                                                                           |
| BW: 83 lbs ADJ. WW: 659 lbs                                                                                    |                                        |                        |           |       |                |                                                                                                                                                                                                                                                                                                                                                                                                                                                                                                                                                                                                                                                                                                                                                                                                                                                                                                                                                                                                                                                                                                                                                                                                                                                                                                                                                                                                                                                                                                                                                                                                                                                                                                                                                                                                                                                                                                                                                                                                                                                                                                                                |
|                                                                                                                | 2 YEA                                  | ROLD                   | 1 5       |       |                | Star Star                                                                                                                                                                                                                                                                                                                                                                                                                                                                                                                                                                                                                                                                                                                                                                                                                                                                                                                                                                                                                                                                                                                                                                                                                                                                                                                                                                                                                                                                                                                                                                                                                                                                                                                                                                                                                                                                                                                                                                                                                                                                                                                      |
|                                                                                                                | вw                                     | ww                     | YW        | м     |                |                                                                                                                                                                                                                                                                                                                                                                                                                                                                                                                                                                                                                                                                                                                                                                                                                                                                                                                                                                                                                                                                                                                                                                                                                                                                                                                                                                                                                                                                                                                                                                                                                                                                                                                                                                                                                                                                                                                                                                                                                                                                                                                                |
|                                                                                                                | 2.3                                    | 42                     | 69        | 25    |                | And the                                                                                                                                                                                                                                                                                                                                                                                                                                                                                                                                                                                                                                                                                                                                                                                                                                                                                                                                                                                                                                                                                                                                                                                                                                                                                                                                                                                                                                                                                                                                                                                                                                                                                                                                                                                                                                                                                                                                                                                                                                                                                                                        |
|                                                                                                                | the most c                             | A Real Products of the |           |       |                |                                                                                                                                                                                                                                                                                                                                                                                                                                                                                                                                                                                                                                                                                                                                                                                                                                                                                                                                                                                                                                                                                                                                                                                                                                                                                                                                                                                                                                                                                                                                                                                                                                                                                                                                                                                                                                                                                                                                                                                                                                                                                                                                |

Extremely smooth, loads of hair, from a consistent cow who raised 11 top end calves before she retired.

Two Yr Old Angus Bulls

Red Deer Range Hurricane 76K

|           | DRF 76     | K May | 31, 202 | 22 Pe   | nding       | Angus   | 1      |
|-----------|------------|-------|---------|---------|-------------|---------|--------|
| ~         |            | RED T | R LITT  | LE DE   | EP 285      | в       |        |
| 76        | RED D      | OUB   | ECH     | IURRI   | CANE        | 14H     |        |
| 19)       | St. Starte | RED D | OUBL    | ECM     | ARSLIT      | E 515B  | Sec. 1 |
|           | 1136       | RED D | EER R   | ANGE    | CEO 9       | 8R      |        |
| 10        | RED C      | DEER  | RANG    | E LA    | KME 9       | 51X     |        |
| 6         |            | RED D | EER R   | ANGE    | LAKM        | E 357T  | 100    |
|           | BW: 76     | 6 lbs | WW:     | 646 lb: | S.          | 14      | R      |
|           | 2 YEA      | ROLD  |         |         |             |         |        |
| S. Martin | BW         | ww    | YW      | М       | 143         | 19 a    |        |
|           | 1.8        | 36    | 60      | -       | Planter and | and the | Ê      |
|           |            |       |         |         |             |         |        |