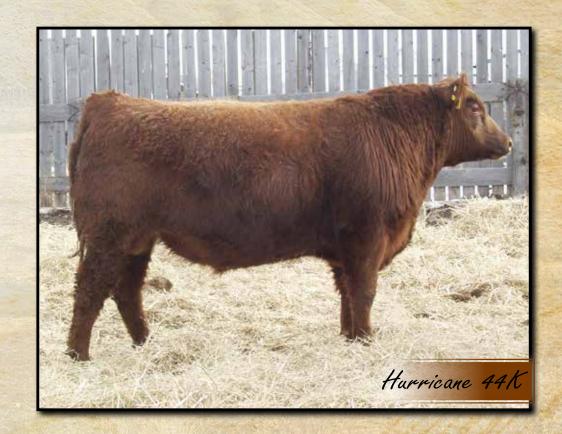

 BW
 WW
 YW
 M

 1.1
 38
 73
 24

We used this Redemption grandson because of his strong mother. His calves are long and stylish. Sire of Lots 395, 406 and 408

Hurricane was purchased as the second high seller from Double C. This past year most of our heifers had Hurricane calves with no trouble at all. His progeny are moderate, muscular, and have fantastic hair coats. Sire of Lots 44, 97, 103, 146, 158, 254, 270 and 358