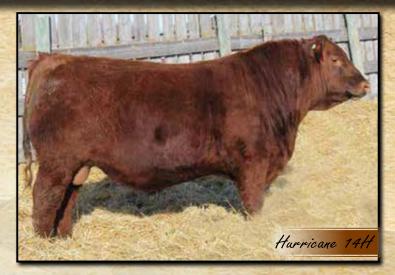

 BW
 WW
 YW
 M

 1.1
 38
 73
 24

We used this Redemption grandson because of his strong mother. His calves are long and stylish. Sire of Lots 395, 406 and 408

Hurricane was purchased as the second high seller from Double C. This past year most of our heifers had Hurricane calves with no trouble at all. His progeny are moderate, muscular, and have fantastic hair coats. Sire of Lots 44, 97, 103, 146, 158, 254, 270 and 358