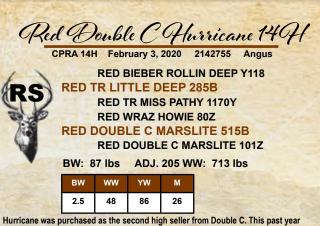

 BW
 WW
 YW
 M

 1.1
 38
 73
 24

We used this Redemption grandson because of his strong mother. His calves are long and stylish. Sire of Lots 395, 406 and 408

Hurricane was purchased as the second high seller from Double C. This past year most of our heifers had Hurricane calves with no trouble at all. His progeny are moderate, muscular, and have fantastic hair coats. Sire of Lots 44, 97, 103, 146, 158, 254, 270 and 358

Red Deer Range Hurricane 44K

| A CONTRACTOR OF THE OWNER OF THE | 11 Y Y Y Y Y Y Y Y Y Y Y Y Y Y Y Y Y Y | CONVERSION AND         | 0         |       | A DEPOSIT OF L | ALL DESCRIPTION OF ALL DESCRIPTI |
|----------------------------------------------------------------------------------------------------------------|----------------------------------------|------------------------|-----------|-------|----------------|--------------------------------------------------------------------------------------------------------------------------------------------------------------------------------------------------------------------------------------------------------------------------------------------------------------------------------------------------------------------------------------------------------------------------------------------------------------------------------------------------------------------------------------------------------------------------------------------------------------------------------------------------------------------------------------------------------------------------------------------------------------------------------------------------------------------------------------------------------------------------------------------------------------------------------------------------------------------------------------------------------------------------------------------------------------------------------------------------------------------------------------------------------------------------------------------------------------------------------------------------------------------------------------------------------------------------------------------------------------------------------------------------------------------------------------------------------------------------------------------------------------------------------------------------------------------------------------------------------------------------------------------------------------------------------------------------------------------------------------------------------------------------------------------------------------------------------------------------------------------------------------------------------------------------------------------------------------------------------------------------------------------------------------------------------------------------------------------------------------------------------|
|                                                                                                                | DRF 44M                                | ( Apri                 | 1 18, 202 | 22 2  | 284463         | Angus                                                                                                                                                                                                                                                                                                                                                                                                                                                                                                                                                                                                                                                                                                                                                                                                                                                                                                                                                                                                                                                                                                                                                                                                                                                                                                                                                                                                                                                                                                                                                                                                                                                                                                                                                                                                                                                                                                                                                                                                                                                                                                                          |
| 1                                                                                                              |                                        | RED T                  | R LITT    | LE DE | EEP 285        | 5B                                                                                                                                                                                                                                                                                                                                                                                                                                                                                                                                                                                                                                                                                                                                                                                                                                                                                                                                                                                                                                                                                                                                                                                                                                                                                                                                                                                                                                                                                                                                                                                                                                                                                                                                                                                                                                                                                                                                                                                                                                                                                                                             |
| N                                                                                                              | RED D                                  | OUBL                   | ECH       | IURR  | ICANE          | 14H                                                                                                                                                                                                                                                                                                                                                                                                                                                                                                                                                                                                                                                                                                                                                                                                                                                                                                                                                                                                                                                                                                                                                                                                                                                                                                                                                                                                                                                                                                                                                                                                                                                                                                                                                                                                                                                                                                                                                                                                                                                                                                                            |
| V                                                                                                              |                                        | RED D                  | OUBL      | ЕСМ   | ARSLIT         | TE 515B                                                                                                                                                                                                                                                                                                                                                                                                                                                                                                                                                                                                                                                                                                                                                                                                                                                                                                                                                                                                                                                                                                                                                                                                                                                                                                                                                                                                                                                                                                                                                                                                                                                                                                                                                                                                                                                                                                                                                                                                                                                                                                                        |
| P                                                                                                              |                                        | RED S                  | IX MIL    | E SAP | <b>KIC 832</b> | S                                                                                                                                                                                                                                                                                                                                                                                                                                                                                                                                                                                                                                                                                                                                                                                                                                                                                                                                                                                                                                                                                                                                                                                                                                                                                                                                                                                                                                                                                                                                                                                                                                                                                                                                                                                                                                                                                                                                                                                                                                                                                                                              |
| 5                                                                                                              | RED D                                  | DEER                   | RANG      | E LU  | CY 957         | 7W                                                                                                                                                                                                                                                                                                                                                                                                                                                                                                                                                                                                                                                                                                                                                                                                                                                                                                                                                                                                                                                                                                                                                                                                                                                                                                                                                                                                                                                                                                                                                                                                                                                                                                                                                                                                                                                                                                                                                                                                                                                                                                                             |
|                                                                                                                |                                        | RED D                  | EER R     | ANG   | LUCY           | 545T                                                                                                                                                                                                                                                                                                                                                                                                                                                                                                                                                                                                                                                                                                                                                                                                                                                                                                                                                                                                                                                                                                                                                                                                                                                                                                                                                                                                                                                                                                                                                                                                                                                                                                                                                                                                                                                                                                                                                                                                                                                                                                                           |
| BW: 83 lbs ADJ. WW: 659 lbs                                                                                    |                                        |                        |           |       |                |                                                                                                                                                                                                                                                                                                                                                                                                                                                                                                                                                                                                                                                                                                                                                                                                                                                                                                                                                                                                                                                                                                                                                                                                                                                                                                                                                                                                                                                                                                                                                                                                                                                                                                                                                                                                                                                                                                                                                                                                                                                                                                                                |
|                                                                                                                | 2 YEA                                  | ROLD                   | 1 5       |       |                | Star Star                                                                                                                                                                                                                                                                                                                                                                                                                                                                                                                                                                                                                                                                                                                                                                                                                                                                                                                                                                                                                                                                                                                                                                                                                                                                                                                                                                                                                                                                                                                                                                                                                                                                                                                                                                                                                                                                                                                                                                                                                                                                                                                      |
|                                                                                                                | вw                                     | ww                     | YW        | м     |                |                                                                                                                                                                                                                                                                                                                                                                                                                                                                                                                                                                                                                                                                                                                                                                                                                                                                                                                                                                                                                                                                                                                                                                                                                                                                                                                                                                                                                                                                                                                                                                                                                                                                                                                                                                                                                                                                                                                                                                                                                                                                                                                                |
|                                                                                                                | 2.3                                    | 42                     | 69        | 25    |                | And the                                                                                                                                                                                                                                                                                                                                                                                                                                                                                                                                                                                                                                                                                                                                                                                                                                                                                                                                                                                                                                                                                                                                                                                                                                                                                                                                                                                                                                                                                                                                                                                                                                                                                                                                                                                                                                                                                                                                                                                                                                                                                                                        |
|                                                                                                                | the most c                             | A Real Products of the |           |       |                |                                                                                                                                                                                                                                                                                                                                                                                                                                                                                                                                                                                                                                                                                                                                                                                                                                                                                                                                                                                                                                                                                                                                                                                                                                                                                                                                                                                                                                                                                                                                                                                                                                                                                                                                                                                                                                                                                                                                                                                                                                                                                                                                |