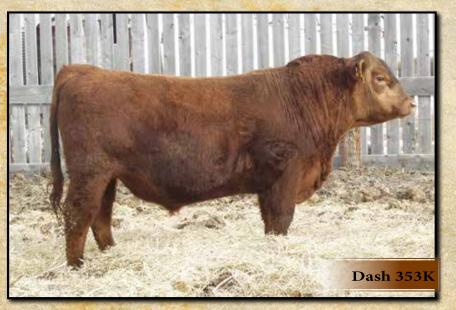

Dash was our mainstay calving ease bull until he was fully mature when we bred some of our larger framed cows to him. Even though he is calving ease, his calves are long bodied and perform well. Major foot improved. Semen is available through Deer Range. Sire of Lots 8, 93, 159, 162, 182, 309, 310, 333, 347 and 353