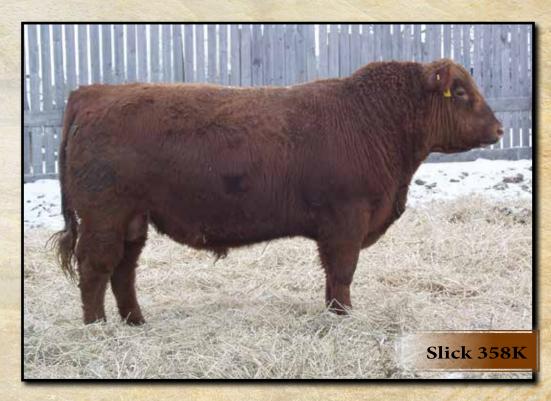

Two Yr Old Angus Bulls Red Deer Range Glick 358K DRF 358K April 1, 2022 2294093 Angus **RED TR LITTLE DEEP 285B RED DOUBLE C HURRICANE 14H** 358 **RED DOUBLE C MARSLITE 515B RED SPRING SIDE IMPRESSIVE 46B RED DEER RANGE DANA 234E RED DEER RANGE DANA 850A** BW: 87 lbs ADJ. WW: 722 lbs 2 YEAR OLD BW WW YW M 2.5 43 77 27

Raised by a tank of a cow, this was my favourite calf at weaning time and he is really hard to fault.

11

Red Deer Range Pluto 395K

DRF 395K April 6, 2022 2306457 Angus **RED REBEL CREEK REDEMPTION 11C RED DEER RANGE PLUTO 357G RED DEER RANGE ZONE 241E RED MEADOW CK 904 52K RED DEER RANGE MISS 353G RED DEER RANGE MISS 129E** BW: 84 lbs ADJ. WW: 567 lbs A VEAD OLD