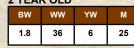

| 2 YEAR OLD |    |    |  |  |  |  |
|------------|----|----|--|--|--|--|
| BW WW      | YW | М  |  |  |  |  |
| 3.6 47     | 81 | 21 |  |  |  |  |

**RED FLYING K DASH 57E** 162 **RED FLYING K QUIN 81C RED DEER RANGE CRASH 982W RED DEER RANGE CHEROKEE 26Z RED DEER RANGE CHEROKEE 844W** BW: 89 lbs ADJ. WW: 606 lbs 2 YEAR OLD

Maternal brother to another top seller from last year

Expect this bull to do great things.

| DIOD.    | D.    | D.C  | 1500 |
|----------|-------|------|------|
| Red Deer | Mange | Jash | 1399 |

DRF 159K April 7, 2022 2265035 Angus

RED FLYING K JULIAN 139B RED FLYING K DASH 57E RED FLYING K QUIN 81C RED ANCHOR 1 DUKE 177U RED DEER RANGE CHEROKEE 86A RED DEER RANGE CHEROKEE 990X

BW: 84 lbs ADJ. WW: 579 lbs

| 2 YEAR OLD |                 |            |                                                                                                                                                                                                                                                                                                                                                                                                                                                                                                                                                                                                                                                                                                                                                                                                                                                                                                                                                                                                                                                                                                                                                                                                                                                                                                                                                                                                                                                                                                                                                                                                                                                                                                                                                                                                                                                                                                                                                                                                                                                                                                                                |  |  |  |
|------------|-----------------|------------|--------------------------------------------------------------------------------------------------------------------------------------------------------------------------------------------------------------------------------------------------------------------------------------------------------------------------------------------------------------------------------------------------------------------------------------------------------------------------------------------------------------------------------------------------------------------------------------------------------------------------------------------------------------------------------------------------------------------------------------------------------------------------------------------------------------------------------------------------------------------------------------------------------------------------------------------------------------------------------------------------------------------------------------------------------------------------------------------------------------------------------------------------------------------------------------------------------------------------------------------------------------------------------------------------------------------------------------------------------------------------------------------------------------------------------------------------------------------------------------------------------------------------------------------------------------------------------------------------------------------------------------------------------------------------------------------------------------------------------------------------------------------------------------------------------------------------------------------------------------------------------------------------------------------------------------------------------------------------------------------------------------------------------------------------------------------------------------------------------------------------------|--|--|--|
| BW         | ww              | YW         | м                                                                                                                                                                                                                                                                                                                                                                                                                                                                                                                                                                                                                                                                                                                                                                                                                                                                                                                                                                                                                                                                                                                                                                                                                                                                                                                                                                                                                                                                                                                                                                                                                                                                                                                                                                                                                                                                                                                                                                                                                                                                                                                              |  |  |  |
| 0.3        | 25              | 39         | 26                                                                                                                                                                                                                                                                                                                                                                                                                                                                                                                                                                                                                                                                                                                                                                                                                                                                                                                                                                                                                                                                                                                                                                                                                                                                                                                                                                                                                                                                                                                                                                                                                                                                                                                                                                                                                                                                                                                                                                                                                                                                                                                             |  |  |  |
| NEW TOWNS  | 1212 19 19 22 - | AND PERSON | Course of the local division of the local di |  |  |  |