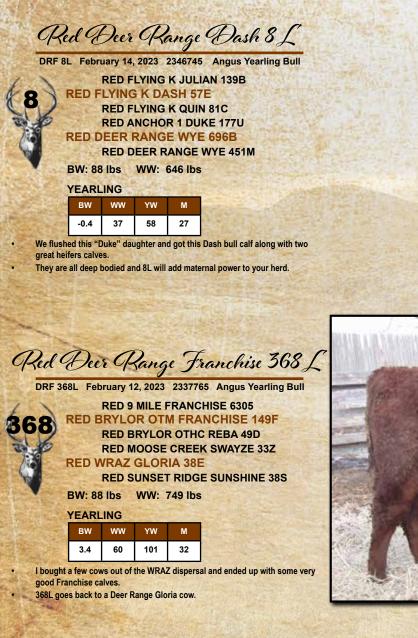

Dash was our mainstay calving ease bull until he was fully mature when we bred some of our larger framed cows to him. Even though he is calving ease, his calves are long bodied and perform well. Major foot improved. Semen is available through Deer Range. Sire of Lots 8, 93, 159, 162, 182, 309, 310, 333, 347 and 353

DRF 388L March 13, 2023 2327114 Angus Yearling Bull

**RED 9 MILE FRANCHISE 6305 RED BRYLOR OTM FRANCHISE 149F RED BRYLOR OTHC REBA 49D RED ACC BIG SHOT 118E RED WRAZ ARDATH 16G RED BLAIR'S ARDATH 110A** BW: 89 lbs WW: 799 lbs YEARLING BW WW YW M 2.5 69 117 29 We showed this calf with his dam at the pen show in Swift Current. He is a powerful calf and hard to part with