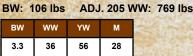

BW: 84 lbs ADJ. 205 WW: 660 lbs

Head Games offers some alternative genetics and type to the herd. His calves all follow his pattern of moderate frame with thickness and muscle. They were born easily to first calf heifers. Sire of Lots 413, 417, 428, 429 and 432