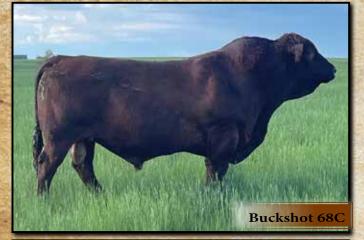

#### Red Flying K Buckshot 68C FKR 68C February 20, 2015 1869654 Red Polled Purebred

RED BECKTON NEBULA W312 L3 RED FLYING K NEPTUNE 28Z RED FLYING K BERRY 9X RED FLYING K DYNAMO 130R RED FLYING K DYNASTY 178W RED FLYING K TRACEY 193S

Buckshot has been a herd improver in many ways. He is extremely sound on his feet and legs and adds performance to the herd. His daughters have excellent udders and great length of body, they raise some of our best calves. Sire of Lots 197, 320 and 346