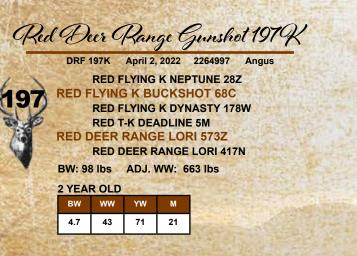

Buckshot has been a herd improver in many ways. He is extremely sound on his feet and legs and adds performance to the herd. His daughters have excellent udders and great length of body, they raise some of our best calves. Sire of Lots 197, 320 and 346

 BW
 WW
 YW
 M

 1.1
 38
 73
 24

We used this Redemption grandson because of his strong mother. His calves are long and stylish. Sire of Lots 395, 406 and 408

Hurricane was purchased as the second high seller from Double C. This past year most of our heifers had Hurricane calves with no trouble at all. His progeny are moderate, muscular, and have fantastic hair coats. Sire of Lots 44, 97, 103, 146, 158, 254, 270 and 358