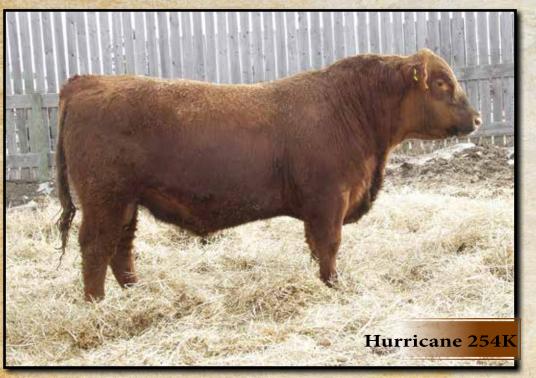

Two Yr Old Angus Bulls

Red Deer Range Flash Dash 182K

| BW  | ww | YW | м  |
|-----|----|----|----|
| 0.7 | 51 | 80 | 32 |

Deer Range Farms

| Red          | Deer       | R                                       | Pange                                     | e H                             | hrricar                                                                                    | ue 254K   |
|--------------|------------|-----------------------------------------|-------------------------------------------|---------------------------------|--------------------------------------------------------------------------------------------|-----------|
| 1000         | DRF 2      | 54K                                     | April 16                                  | , 2022                          | 2284466                                                                                    | Angus     |
| 254          |            | RED C<br>RED C<br>RED C<br>EER<br>RED C | E C F<br>OUBL<br>DEER R<br>RANG<br>DEER R | E C MA<br>ANGE<br>E MIS<br>ANGE | EP 285B<br>CANE 14I<br>ARSLITE 5 <sup>-</sup><br>STASH 74<br>S 560B<br>MISS 5421<br>48 lbs | 15B<br>0T |
|              | 2 YEA      | ROLD                                    | 5.16                                      | 2.2                             | -                                                                                          |           |
|              | BW         | ww                                      | YW                                        | м                               |                                                                                            |           |
|              | 4.1        | 48                                      | 82                                        | 30                              | T Sala                                                                                     |           |
| • Here is on | e of my fa | vourite H                               | lurricane                                 | sons                            | and the second second                                                                      |           |