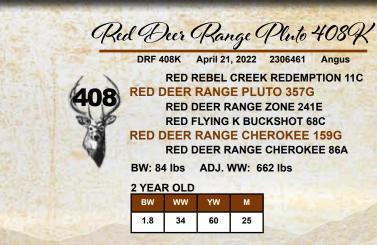

Red Flying K Dash 57E feet... We have been selecting herd bulls with the best feet in the industry. Let me tell you, this isn't an easy task, but it's paying off as you will see in the bull pen.

Red Deer Range Pluto 357G DRF 357G April 4, 2019 2184473 Angus

RED BROWN JYJ REDEMPTION Y1334 RED REBEL CREEK REDEMPTION 11C RED TOP GRADE LASSIE 129A RED FLYING K BUCKSHOT 68C RED DEER RANGE ZONE 241E RED DEER RANGE CHEROKEE 80B BW: 78 lbs ADJ. 205 WW: - lbs

 BW:
 78 Ibs
 ADJ. 205 WW

 BW
 WW
 YW
 M

 1.1
 38
 73
 24

We used this Redemption grandson because of his strong mother. His calves are long and stylish. Sire of Lots 395, 406 and 408

Hurricane was purchased as the second high seller from Double C. This past year most of our heifers had Hurricane calves with no trouble at all. His progeny are moderate, muscular, and have fantastic hair coats. Sire of Lots 44, 97, 103, 146, 158, 254, 270 and 358