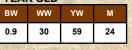

Raised by a tank of a cow, this was my favourite calf at weaning time and he is really hard to fault.

11

Red Deer Range Pluto 395K

DRF 395K April 6, 2022 2306457 Angus **RED REBEL CREEK REDEMPTION 11C RED DEER RANGE PLUTO 357G RED DEER RANGE ZONE 241E RED MEADOW CK 904 52K RED DEER RANGE MISS 353G RED DEER RANGE MISS 129E** BW: 84 lbs ADJ. WW: 567 lbs A VEAD OLD

| Z TEAR OLD |    |    |    |  |  |  |
|------------|----|----|----|--|--|--|
| BW         | ww | YW | М  |  |  |  |
| 1.8        | 26 | 52 | 21 |  |  |  |

| 對石                          |                              |         |            |            |                 |             |  |  |
|-----------------------------|------------------------------|---------|------------|------------|-----------------|-------------|--|--|
| Re                          | dE                           | her (   | Rar        | ige (      | Hank            | 41796       |  |  |
| 1                           | DRF 4                        | 17K     | April 4,   | 2022       | 2283969         | Angus       |  |  |
| RED U2 HEAD GAMES 330E      |                              |         |            |            |                 |             |  |  |
| 417                         | RED H                        | IOWE    | HEAD       | GAN        | <b>MES 407G</b> |             |  |  |
| RED HOWE MS CRESTON 91A     |                              |         |            |            |                 |             |  |  |
| S.S.                        | RED YCLC TH TOP HAND 226E    |         |            |            |                 |             |  |  |
| 100                         | RED DEER RANGE CHEROKEE 217H |         |            |            |                 |             |  |  |
| RED DEER RANGE CHEROK 993A  |                              |         |            |            |                 |             |  |  |
| BW: 76 lbs ADJ. WW: 562 lbs |                              |         |            |            |                 |             |  |  |
| 2 YEAR OLD                  |                              |         |            |            |                 |             |  |  |
|                             | BW                           | ww      | YW         | м          | Station .       |             |  |  |
|                             | -0.7                         | 17      | 39         | 23         |                 |             |  |  |
| Check o                     | ut these He                  | ad Game | es sons fo | or calving | g ease with thi | ickness and |  |  |