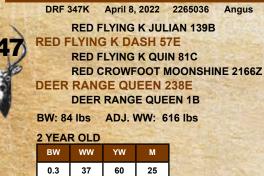

Red Der Range Mind Games 413K

DRF 413K April 12, 2022 2265040 Angus

**RED U2 HEAD GAMES 330E RED HOWE HEAD GAMES 407G RED HOWE MS CRESTON 91A RED BAR-E-L PAYDIRT 55Z RED DEER RANGE QUEEN 238H DEER RANGE QUEEN 1B** 

BW: 71 lbs ADJ. WW: 643 lbs

Red Deer Range Lucy 428K DRF 428K March 26, 2022 2299269 Angus

muscle.

**RED U2 HEAD GAMES 330E RED HOWE HEAD GAMES 407G RED HOWE MS CRESTON 91A RED DEER RANGE ALTERNATE 73C RED DEER RANGE LUCY 221H RED DEER RANGE LUCY 4A** BW: 70 lbs ADJ. WW: 653 lbs