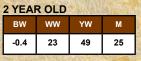

Two Yr Old Angus Bulls

Red Deer Range Flash Dash 182K

| BW  | ww | YW | м  |
|-----|----|----|----|
| 0.7 | 51 | 80 | 32 |

Deer Range Farms

| Red          | Deer       | R                                       | Pange                                     | e H                             | hrricar                                                                                    | ue 254K   |
|--------------|------------|-----------------------------------------|-------------------------------------------|---------------------------------|--------------------------------------------------------------------------------------------|-----------|
| 1000         | DRF 2      | 54K                                     | April 16                                  | , 2022                          | 2284466                                                                                    | Angus     |
| 254          |            | RED C<br>RED C<br>RED C<br>EER<br>RED C | E C F<br>OUBL<br>DEER R<br>RANG<br>DEER R | E C MA<br>ANGE<br>E MIS<br>ANGE | EP 285B<br>CANE 14I<br>ARSLITE 5 <sup>-</sup><br>STASH 74<br>S 560B<br>MISS 5421<br>48 lbs | 15B<br>0T |
|              | 2 YEA      | ROLD                                    | 5.16                                      | 2.2                             | -                                                                                          |           |
|              | BW         | ww                                      | YW                                        | м                               |                                                                                            |           |
|              | 4.1        | 48                                      | 82                                        | 30                              | T Sala                                                                                     |           |
| • Here is on | e of my fa | vourite H                               | lurricane                                 | sons                            | and the second second                                                                      |           |

ere is one of my favourite Hur Same great hair and muscle, with a little more length and style.

Red Deer Range Mixen 310K DRF 310K May 9, 2022 2283975 Angus **RED FLYING K JULIAN 139B RED FLYING K DASH 57E** 81 **RED FLYING K QUIN 81C RED DEER RANGE TONE 948Z RED DEER RANGE MISS 209D RED DEER RANGE MISS 16A** BW: 82 lbs ADJ. WW: 651 lbs 2 YEAR OLD BW WW YW M -0.8 39 64 25