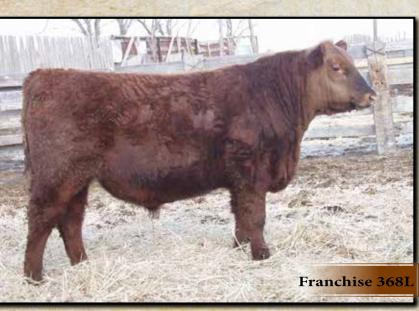

DRF 388L March 13, 2023 2327114 Angus Yearling Bull

**RED 9 MILE FRANCHISE 6305 RED BRYLOR OTM FRANCHISE 149F RED BRYLOR OTHC REBA 49D RED ACC BIG SHOT 118E RED WRAZ ARDATH 16G RED BLAIR'S ARDATH 110A** BW: 89 lbs WW: 799 lbs YEARLING BW WW YW M 2.5 69 117 29 We showed this calf with his dam at the pen show in Swift Current. He is a powerful calf and hard to part with