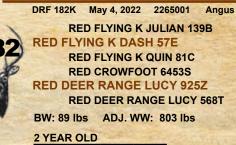

| 2 YEAR OLD |    |    |  |  |  |  |
|------------|----|----|--|--|--|--|
| BW WW      | YW | М  |  |  |  |  |
| 3.6 47     | 81 | 21 |  |  |  |  |

**RED FLYING K DASH 57E** 162 **RED FLYING K QUIN 81C RED DEER RANGE CRASH 982W RED DEER RANGE CHEROKEE 26Z RED DEER RANGE CHEROKEE 844W** BW: 89 lbs ADJ. WW: 606 lbs 2 YEAR OLD