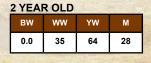

Red Deer Range Miss 270K

DRF 270K April 1, 2022 2284425 Angus

**RED TR LITTLE DEEP 285B RED DOUBLE C HURRICANE 14H RED DOUBLE C MARSLITE 515B RED BAR-E-L PAYDIRT 55Z RED DEER RANGE MISS 821C RED DEER RANGE MISS 574P** 

BW: 84 lbs ADJ. WW: 671 lbs

2 YEAR OLD

| BW  | ww | YW | М  |
|-----|----|----|----|
| 0.3 | 35 | 61 | 24 |

Red Deer Range Dash 309K

DRF 309K April 11, 2022 2283973 Angus **RED FLYING K JULIAN 139B** 

**RED FLYING K DASH 57E RED FLYING K QUIN 81C RED DEER RANGE PACER 988Z RED DEER RANGE CHEROKEE 80D RED DEER RANGE CHEROKEE 979X** BW: 81 lbs ADJ. WW: 653 lbs